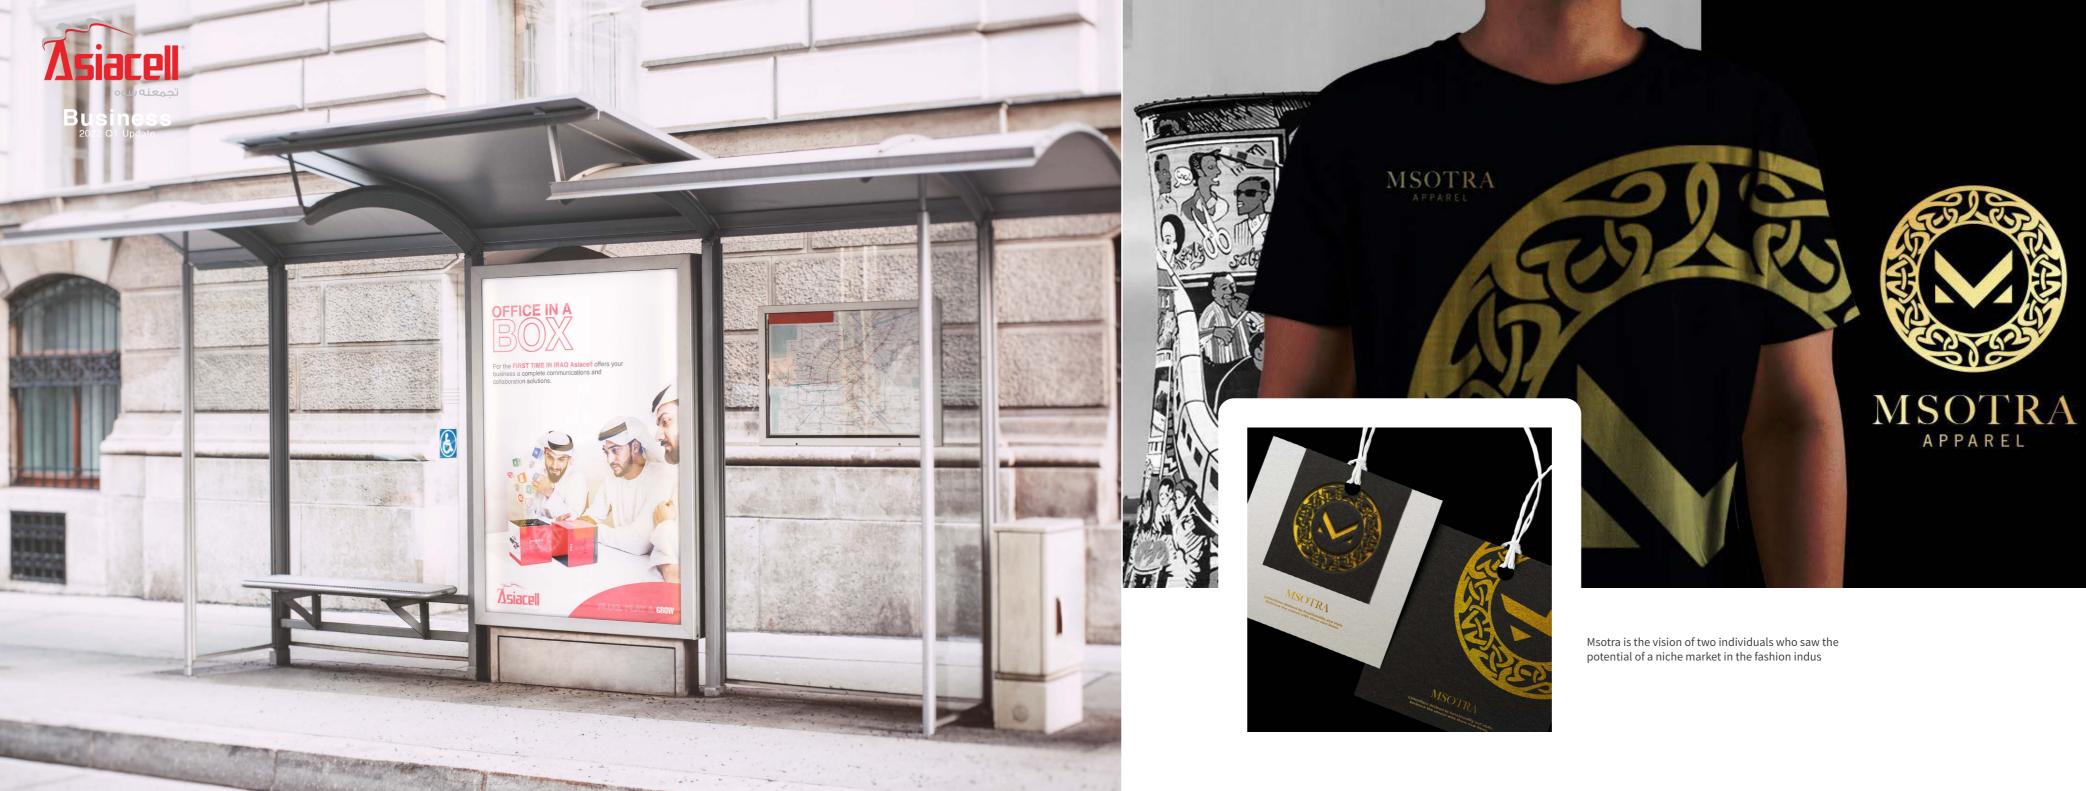

#### **BUSBY HOUSE**

Year : June - 2018

Logo was designed for the busby house premium leather goods. Logo requirements it has to look like a premium logo for a premium brand, the colours need to represent the look and feel that the brand is trying to achieve.

#### NAME CLIENT

Year : June - 2018

Pat my back logo was designed for the house of busby to acknowledge the hard work of individual within the organization.

www.frontierco.co.za