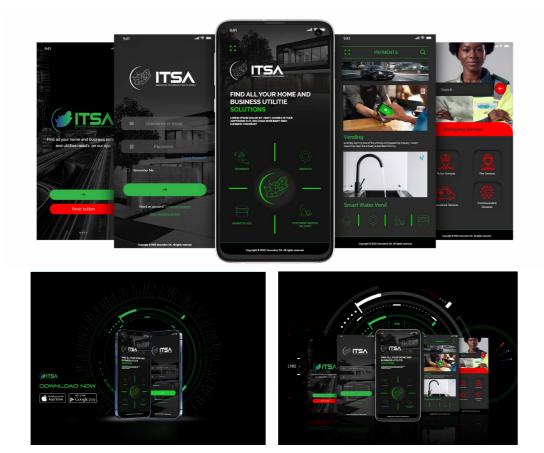

#### **ITSA MOBILE APP**

ITSA Mobile application the one stop shop for utility vending you can pay your utilities on the app manage your payments.

#### I T S A

As mobile adoption continues to rise year-by-year, it's time to develop a mobile-first strategy, embraced by the likes of Facebook or other social networks, who make sure their iOS and Android apps offer a polished user experience on hand-held devices.

After all, when users have more choice and freedom to find mobile applications that work for them, a poor user experience can easily devalue your brand, hurt your revenue, and disengage your users.