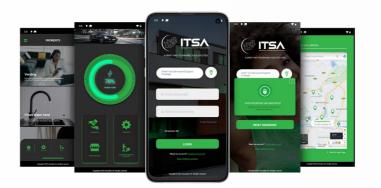

#### **ITSA MOBILE APP**

ITSA Mobile application the one stop shop for utility vending you can pay your utilities on the app manage your payments.