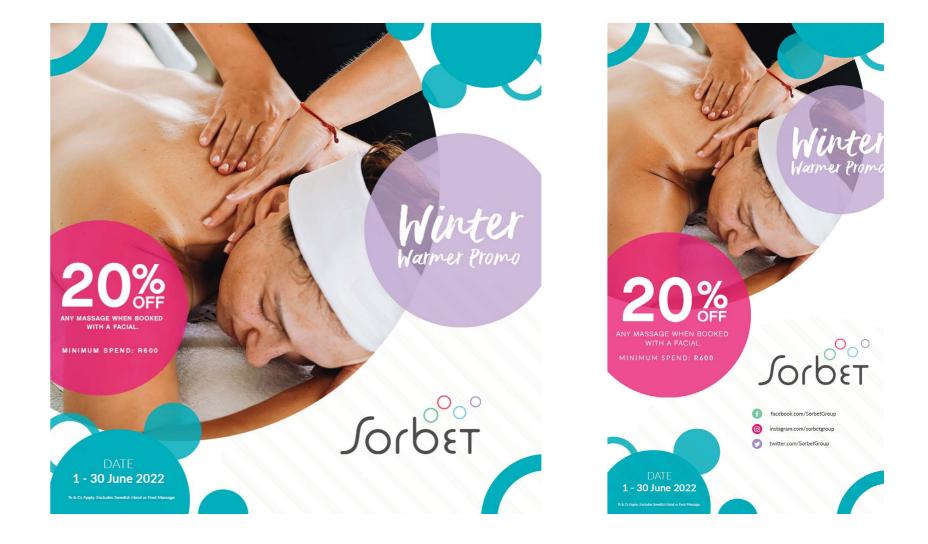

# Poster design

CORPORATE LOGO BRANDING MOCKUP

#### Description

A poster is a large sheet that is placed either on a public space to promote something or on a wall as decoration. Typically, posters include both textual and graphic elements, although a poster may be either wholly graphical or wholly text. Posters are designed to be both eye-catching and informative.

Mar 2022

≫

#### NAME PROJECT

#### AUS POSTER

A poster is a large sheet that is placed either on a public space to promote something or on a wall as decoration. Typically, posters include both textual and graphic elements, although a poster may be either wholly graphical or wholly text. Posters are designed to be both eye-catching and informative.