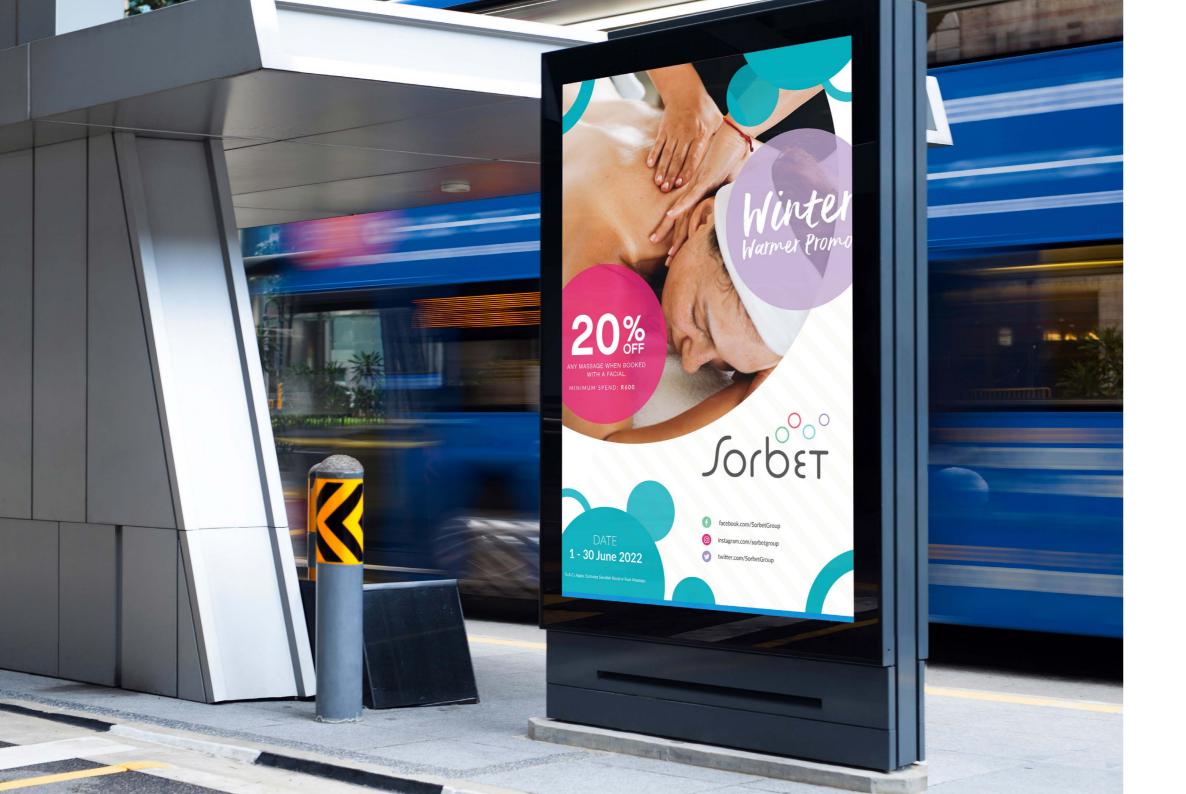

# Poster design

CORPORATE LOGO BRANDING MOCKUP

#### Description

A poster is a large sheet that is placed either on a public space to promote something or on a wall as decoration. Typically, posters include both textual and graphic elements, although a poster may be either wholly graphical or wholly text. Posters are designed to be both eye-catching and informative.

Mar 2022

≫

#### NAME PROJECT

#### AUS POSTER

A poster is a large sheet that is placed either on a public space to promote something or on a wall as decoration. Typically, posters include both textual and graphic elements, although a poster may be either wholly graphical or wholly text. Posters are designed to be both eye-catching and informative.