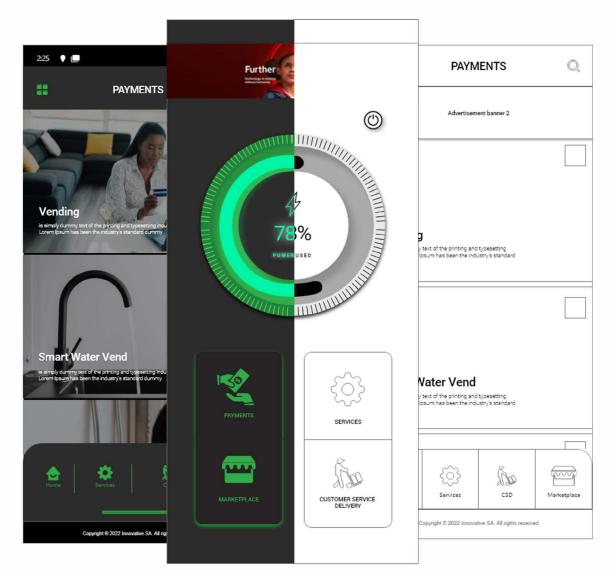

#### **ITSA MOBILE APP**

ITSA Mobile application the one stop shop for utility vending you can pay your utilities on the app manage your payments.